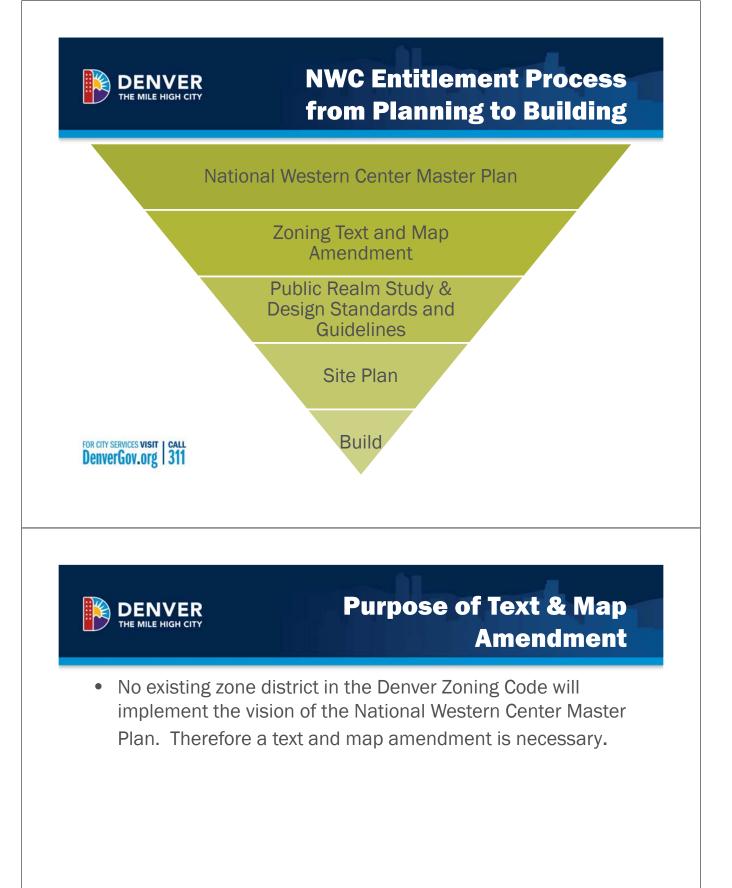

# Proposed Denver Zoning Code Text & Map Amendment

National Western Center Zoning Text and Map Amendment NWCAC Zoning Work Group – 3/19/15

FOR CITY SERVICES VISIT CALL DenverGov.org 311

#### **Proposed Text Amendment**

- Components of a Zone District
  - Context

DENVER

- Zone District Standards
  - Building Form Standards
  - Exceptions
- Uses and required Minimum Parking