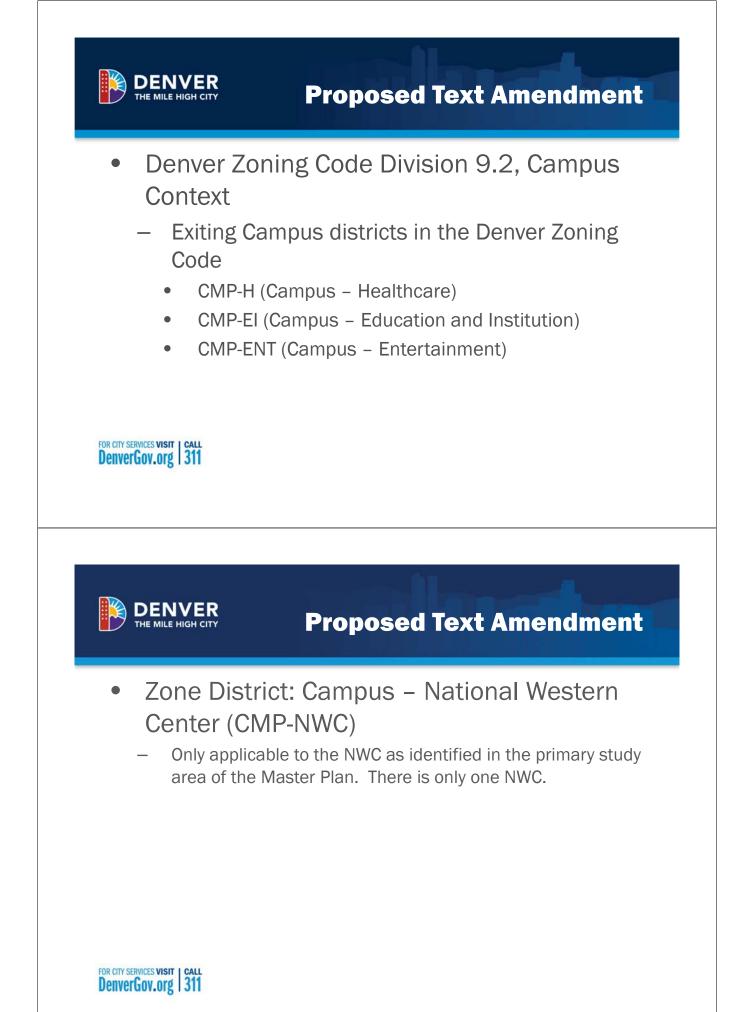

#### **Proposed Text Amendment**

- Components of a Zone District
  - Context

DENVER

- Zone District Standards
  - Building Form Standards
  - Exceptions
- Uses and required Minimum Parking