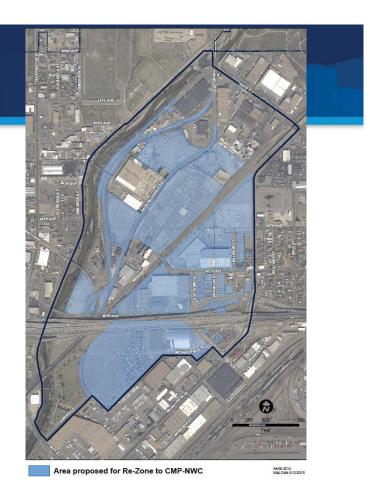

FOR CITY SERVICES VISIT CALL 311

- Map Phase one:
  - Rezone areas in Blue (owned by NWSS or CCD)
- Map later phases:
  - Properties, once acquired, within the NWC primary study area

FOR CITY SERVICES VISIT CALL 311